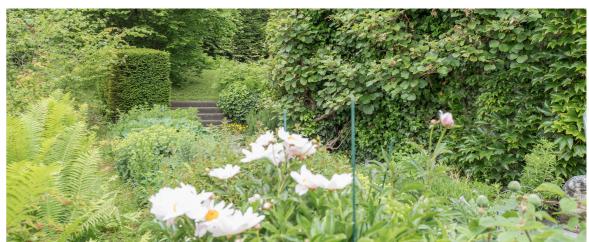

## GARDEN SCHWEIZER, RÜSCHLIKON

The home, which was built by architect Roland G. Leu at the end of the 1970s, is sited on the hillside with an expansive view over the Lake of Zurich. The garden, with its beautiful stand of trees, had been created as a near-natural garden, and was now showing its age.

Restoration and some interventions such as water basins, flowering herbaceous borders and a grove of birches, rounded off the garden as a harmonious entity.

> Client Private Projetc planning 2002-2003 Execution 2004 Surface area ca. 1,300m2 Architect Roland G. Leu