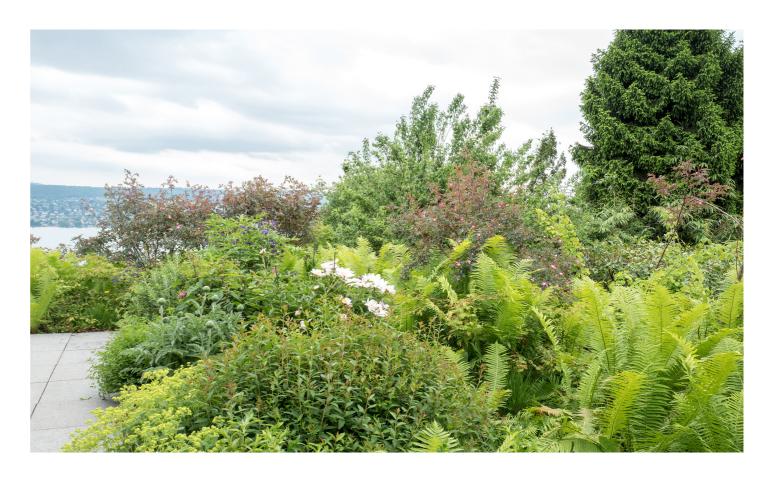

## GARDEN SCHWEIZER, RÜSCHLIKON

The home, which was built by architect Roland G. Leu at the end of the 1970s, is sited on the hillside with an expansive view over the Lake of Zurich. The garden, with its beautiful stand of trees, had been created as a near-natural garden, and was now showing its age.

Restoration and some interventions such as water basins, flowering herbaceous borders and a grove of birches, rounded off the garden as a harmonious entity.

> Client Private Projetc planning 2002-2003 Execution 2004 Surface area ca. 1,300m2 Architect Roland G. Leu