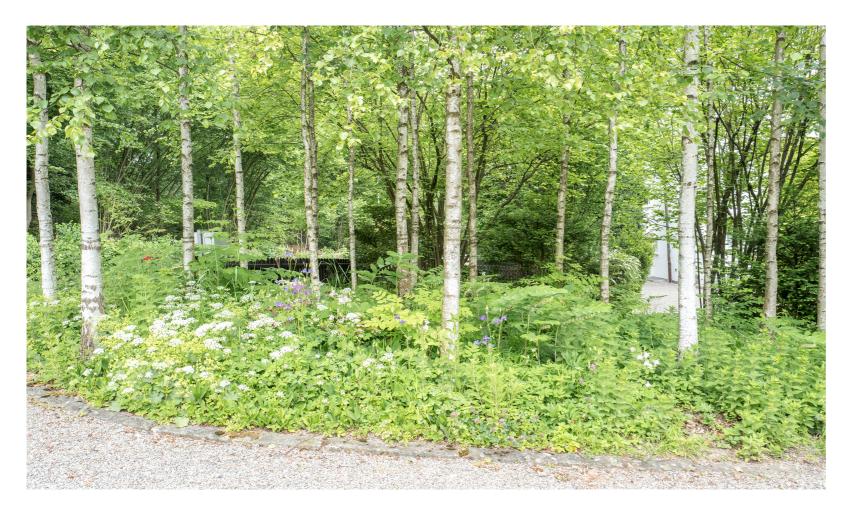

## GARDEN SCHWEIZER, RÜSCHLIKON

The home, which was built by architect Roland G. Leu at the end of the 1970s, is sited on the hillside with an expansive view over the Lake of Zurich. The garden, with its beautiful stand of trees, had been created as a near-natural garden, and was now showing its age.

Restoration and some interventions such as water basins, flowering herbaceous borders and a grove of birches, rounded off the garden as a harmonious entity.

> Client Private Projetc planning 2002-2003 Execution 2004 Surface area ca. 1,300m2 Architect Roland G. Leu