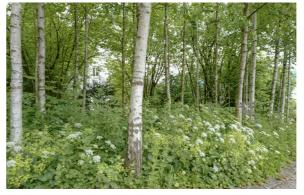

## GARDEN SCHWEIZER, RÜSCHLIKON

The home, which was built by architect Roland G. Leu at the end of the 1970s, is sited on the hillside with an expansive view over the Lake of Zurich. The garden, with its beautiful stand of trees, had been created as a near-natural garden, and was now showing its age.

Restoration and some interventions such as water basins, flowering herbaceous borders and a grove of birches, rounded off the garden as a harmonious entity.

> Client Private Projetc planning 2002-2003 Execution 2004 Surface area ca. 1,300m2 Architect Roland G. Leu